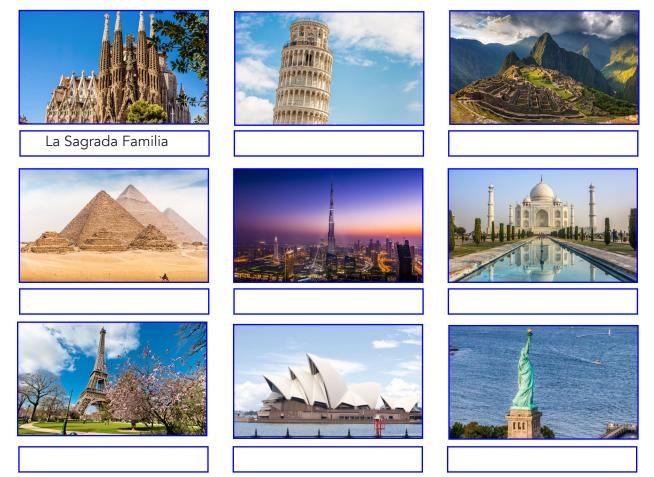

### ENTRY FORM for CIC's 'FAMOUS LANDMARKS' Competition

Listed below are the names of 9 famous Landmarks. Write the name of each one below the corresponding picture of the landmark (as we have done for La Sagrada Familia to help you):

| Great Pyramids of Giza (Egypt) | Eiffel Tower (France)          | Taj Mahal (India)             |
|--------------------------------|--------------------------------|-------------------------------|
| Statue of Liberty (USA)        | Sydney Opera House (Australia) | Leaning Tower of Pisa (Italy) |
| Burj Khalifa (Dubai, UAE)      | Machu Picchu (Peru)            | La Sagrada Familia (Spain)    |